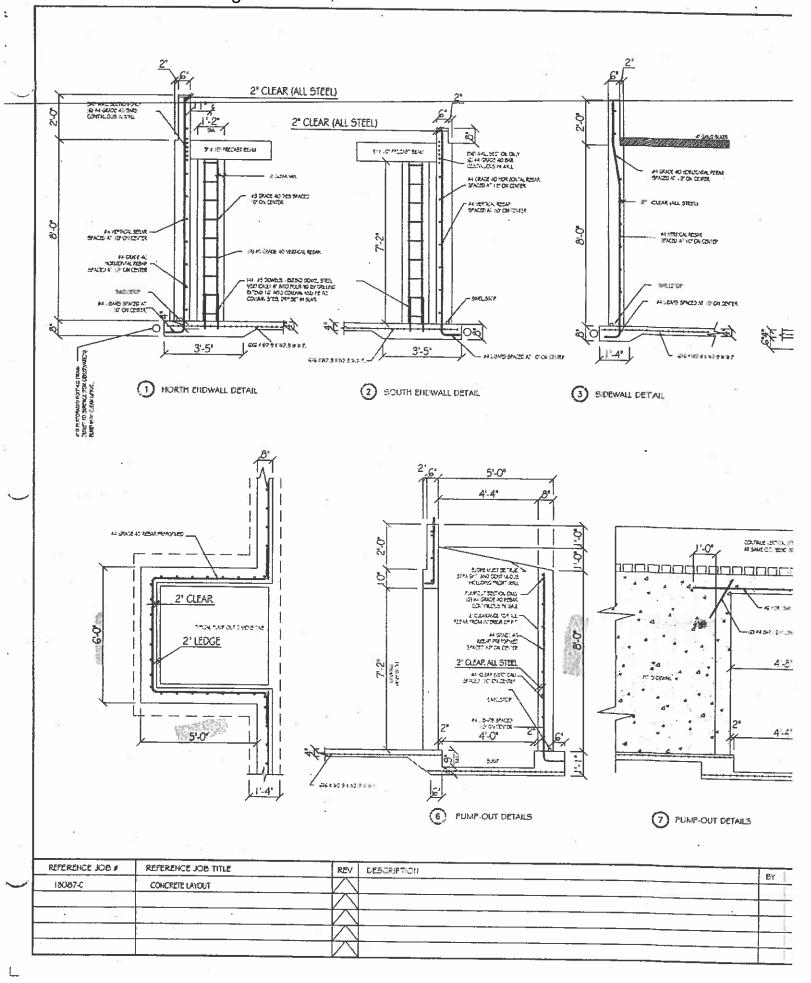

The livestock waste handling facilities consisting of one (1) concrete manure pit (approximately 101 ft. x 193 ft. x 8 ft.), the concrete slatted portion of the floor over the manure pit that capture and contain waste generated in the barn above, ten (10) pumpout pits (approximately 5 ft. x 6 ft. x 8 ft. each) to allow manure removal from the manure pit, hard plastic perimeter drainage pipes (approximately 688 ft. x 6 in. x 2.5 in.) located around the footing of manure pit to prevent flotation of the pit, and one (1) HDPE inspection/sampling port (approximately 10 ft. x 12 in.) on the perimeter drainage pipe.

The water pollution control facilities in this request include the following:

Case Creek Swine, LLC 9000 148th Ave. Orion, IL 61273

SE ¼ of Section 22, T16N, R1W of the 4th PM in Rock Island County

The livestock waste handling facilities consisting of one (1) concrete manure pit (approximately 101 ft. x 193 ft. x 8 ft.), the concrete slatted portion of the floor over the manure pit that capture and contain waste generated in the barn above, ten (10) pumpout pits (approximately 5 ft. x 6 ft. x 8 ft. each) to allow manure removal from the manure pit, hard plastic perimeter drainage pipes (approximately 688 ft. x 6 in. x 2.5 in.) located around the footing of manure pit to prevent flotation of the pit, and one (1) HDPE inspection/sampling port (approximately 10 ft. x 12 in.) on the perimeter drainage pipe. The facility collects, transports and stores livestock waste prior to cropland application.

## Watershed Unit Tax Certification Review Sheet

| Project Name: Case Creek Swine, LLC                                                                                                                                                                                                                                                                                                                                                                                                                                 | Date: February 28, 2019                                                                                                                                                      |
|---------------------------------------------------------------------------------------------------------------------------------------------------------------------------------------------------------------------------------------------------------------------------------------------------------------------------------------------------------------------------------------------------------------------------------------------------------------------|------------------------------------------------------------------------------------------------------------------------------------------------------------------------------|
| Reviewer: WH                                                                                                                                                                                                                                                                                                                                                                                                                                                        | Type: Agchem  Livestock                                                                                                                                                      |
| Log number: TC-140861                                                                                                                                                                                                                                                                                                                                                                                                                                               | _ =                                                                                                                                                                          |
|                                                                                                                                                                                                                                                                                                                                                                                                                                                                     | Contact: Jim Zwicker                                                                                                                                                         |
| Applicant: Trenten Zwicker 13616 104 <sup>th</sup> St.                                                                                                                                                                                                                                                                                                                                                                                                              | 17220 99 <sup>th</sup> St.                                                                                                                                                   |
| Coal Valley, IL 61240                                                                                                                                                                                                                                                                                                                                                                                                                                               | Orion, IL 61273                                                                                                                                                              |
| Facility: Case Creek Swine, LLC 9000 148 <sup>th</sup> Ave. Orion, IL 61273  Legal Description: SE ¼ of Section: 22 Twp: 16N R: 1W PM: 4 <sup>th</sup> Date Control Devices installed: November 2018                                                                                                                                                                                                                                                                | Phone: 309-787-5069  Property Index#: 2422100002  Parcel#:  County: Rock Island  Signature: : Trenten Zwicker  Title: Owner                                                  |
| Uther:                                                                                                                                                                                                                                                                                                                                                                                                                                                              | ecycled through the facility and/or land applied                                                                                                                             |
| Physical Description of Pollution Control Devices:  The livestock waste handling facilities consist of one (1) concrete concrete slatted portion of the floor over the manure pit that cal concrete manure pit has ten (10) pumpout pits (approximately 5 manure pit. Hhard plastic perimeter drainage pipe (approximatel (approximately 12 in. dia x 10 ft. depth) is located around the foc facility collects, transports and stores livestock waste prior to cro | oture and contain waste generated in the barn above. The ft. x 6 ft. x 8 ft. each) to allow manure removal from the ely 688 ft. x 6 in. x 2.5 in.) with HDPE inspection port |
| Pollution control facilities requested by the applicant throug the application form and the email attachments received 02, One (1) concrete manure pit (101 ft. x 193 ft. x 8 ft.)  Concrete slatted floor;  Ten (10) pumpout pits for the manure pit (approximately 5 ft. Hard plastic perimeter drainage tile (approximately 688 ft. x HDPE inspection port (approximately 12 in. Dia x 10 ft. Depth)                                                             | /27/2019:<br>. x 6 ft, x 8 ft, each)                                                                                                                                         |
| A process flow diagram with narrative is provided by the em information about details of pollution control facilities are process.                                                                                                                                                                                                                                                                                                                                  | ail attachments received 02/27/2019. Additional rovided through the email.                                                                                                   |
| Recommended Action: Issue tax certification.                                                                                                                                                                                                                                                                                                                                                                                                                        |                                                                                                                                                                              |