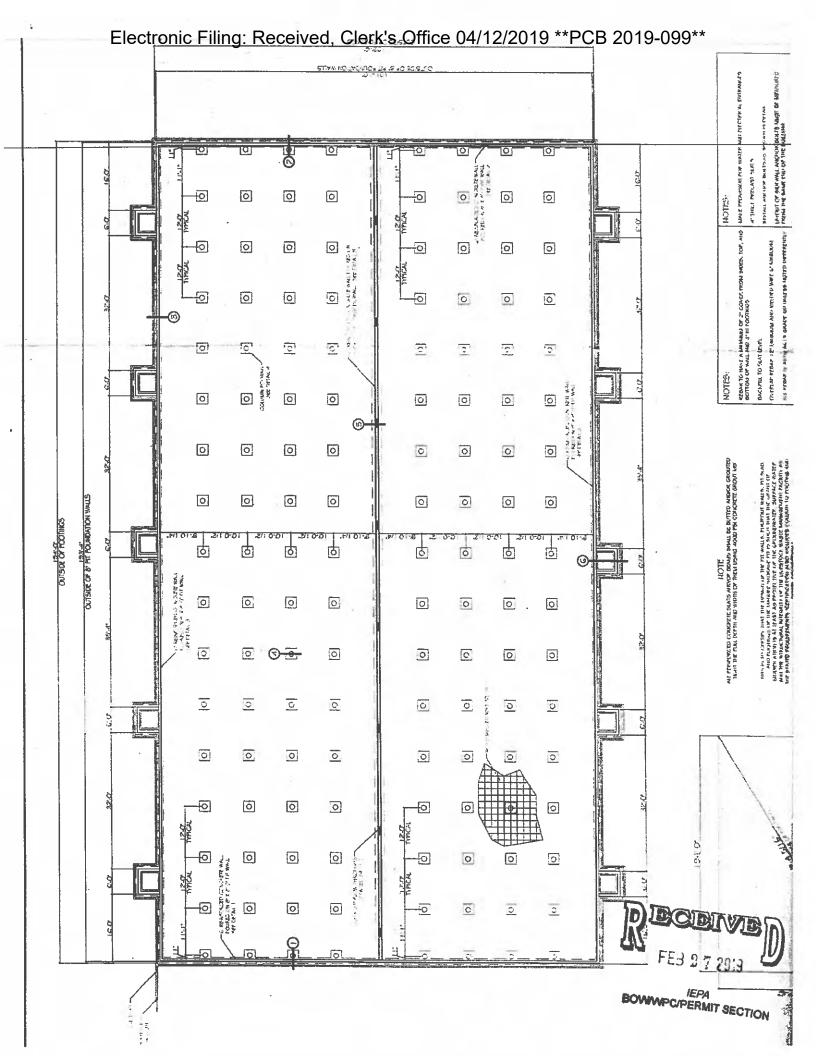

The livestock waste handling facilities consisting of one (1) concrete manure pit (approximately 101 ft. x 193 ft. x 8 ft.), the concrete slatted portion of the floor over the manure pit that capture and contain waste generated in the barn above, ten (10) pumpout pits (approximately 5 ft. x 6 ft. x 8 ft. each) to allow manure removal from the manure pit, hard plastic perimeter drainage pipes (approximately 688 ft. x 6 in. x 2.5 in.) located around the footing of manure pit to prevent flotation of the pit, and one (1) HDPE inspection/sampling port (approximately 10 ft. x 12 in.) on the perimeter drainage pipe.

The water pollution control facilities in this request include the following:

Case Creek Swine, LLC 9000 148th Ave. Orion, IL 61273

SE ¼ of Section 22, T16N, R1W of the 4th PM in Rock Island County

The livestock waste handling facilities consisting of one (1) concrete manure pit (approximately 101 ft. x 193 ft. x 8 ft.), the concrete slatted portion of the floor over the manure pit that capture and contain waste generated in the barn above, ten (10) pumpout pits (approximately 5 ft. x 6 ft. x 8 ft. each) to allow manure removal from the manure pit, hard plastic perimeter drainage pipes (approximately 688 ft. x 6 in. x 2.5 in.) located around the footing of manure pit to prevent flotation of the pit, and one (1) HDPE inspection/sampling port (approximately 10 ft. x 12 in.) on the perimeter drainage pipe. The facility collects, transports and stores livestock waste prior to cropland application.

## Watershed Unit Tax Certification Review Sheet

| Project Name: Case Creek Swine, LLC                                                                                                                                                                                                                                                                                                                                                                                                                                 | Date: February 28, 2019                                                                                                                                                      |
|---------------------------------------------------------------------------------------------------------------------------------------------------------------------------------------------------------------------------------------------------------------------------------------------------------------------------------------------------------------------------------------------------------------------------------------------------------------------|------------------------------------------------------------------------------------------------------------------------------------------------------------------------------|
| Reviewer: WH                                                                                                                                                                                                                                                                                                                                                                                                                                                        | Type: Agchem  Livestock                                                                                                                                                      |
| Log number: TC-140861                                                                                                                                                                                                                                                                                                                                                                                                                                               | _ =                                                                                                                                                                          |
|                                                                                                                                                                                                                                                                                                                                                                                                                                                                     | Contact: Jim Zwicker                                                                                                                                                         |
| Applicant: Trenten Zwicker 13616 104 <sup>th</sup> St.                                                                                                                                                                                                                                                                                                                                                                                                              | 17220 99 <sup>th</sup> St.                                                                                                                                                   |
| Coal Valley, IL 61240                                                                                                                                                                                                                                                                                                                                                                                                                                               | Orion, IL 61273                                                                                                                                                              |
| Facility: Case Creek Swine, LLC 9000 148 <sup>th</sup> Ave. Orion, IL 61273  Legal Description: SE ¼ of Section: 22 Twp: 16N R: 1W PM: 4 <sup>th</sup> Date Control Devices installed: November 2018                                                                                                                                                                                                                                                                | Phone: 309-787-5069  Property Index#: 2422100002  Parcel#:  County: Rock Island  Signature: : Trenten Zwicker  Title: Owner                                                  |
| Uther:                                                                                                                                                                                                                                                                                                                                                                                                                                                              | ecycled through the facility and/or land applied                                                                                                                             |
| Physical Description of Pollution Control Devices:  The livestock waste handling facilities consist of one (1) concrete concrete slatted portion of the floor over the manure pit that cal concrete manure pit has ten (10) pumpout pits (approximately 5 manure pit. Hhard plastic perimeter drainage pipe (approximatel (approximately 12 in. dia x 10 ft. depth) is located around the foc facility collects, transports and stores livestock waste prior to cro | oture and contain waste generated in the barn above. The ft. x 6 ft. x 8 ft. each) to allow manure removal from the ely 688 ft. x 6 in. x 2.5 in.) with HDPE inspection port |
| Pollution control facilities requested by the applicant throug the application form and the email attachments received 02, One (1) concrete manure pit (101 ft. x 193 ft. x 8 ft.)  Concrete slatted floor;  Ten (10) pumpout pits for the manure pit (approximately 5 ft. Hard plastic perimeter drainage tile (approximately 688 ft. x HDPE inspection port (approximately 12 in. Dia x 10 ft. Depth)                                                             | /27/2019:<br>. x 6 ft, x 8 ft, each)                                                                                                                                         |
| A process flow diagram with narrative is provided by the em information about details of pollution control facilities are process.                                                                                                                                                                                                                                                                                                                                  | ail attachments received 02/27/2019. Additional rovided through the email.                                                                                                   |
| Recommended Action: Issue tax certification.                                                                                                                                                                                                                                                                                                                                                                                                                        |                                                                                                                                                                              |