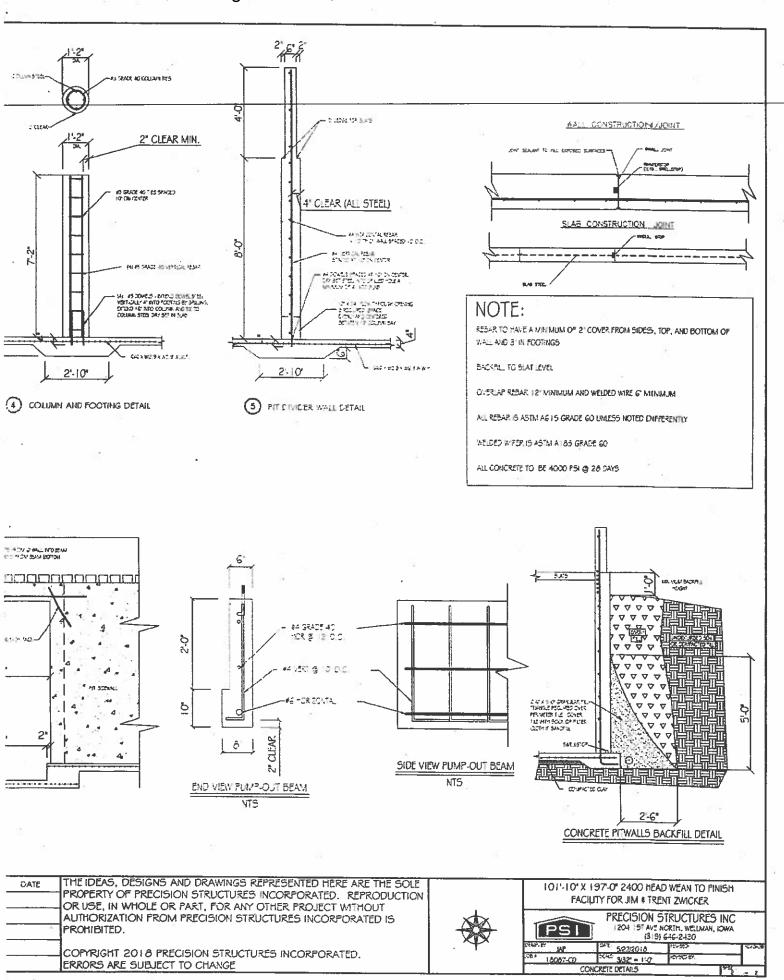

#### REINFORCING STEEL

FABRICATE AND PLACE IN ACCORDANCE WITH A.C.I. 318-11 STEEL

#### CONCRETE .

MINIMUM 28 DAY COMPRESSIVE STRENGTH FOOTINGS & PIT FLOOR 4000 P.S.I. WALLS & COLUMNS 4000 P.S.I.

MIX DESIGN USING FLY ASH SHALL BE CLASS "C" ONLY MAXIMUM FLY ASH CONTENT 15%

ENTRAINED AIR CONTENT 5% to 7%

MAXIMUM SLUMP 51

MIX, PLACE, CURE AND PROTECT CONCRETE IN ACCORDANCE WITH A.C.I. 318-11

INSULATE FORMS & COVER CONCRETE AS REQUIRED TO PROTECT FROM TEMPERATURES BELOW 40° F

#### WATERLINES -

WATER LINES SHALL NOT PENETRATE THE WALL OR FLOOR OF THE LIVESTOCK WASTE HOLDING BASING FACILITY BELOW SLAT LEVEL.

#### WATERSTOP -

WATERSTOP SHALL BE INSTALLED IN ACCORDANCE WITH THE MANUFACTURER'S RECOMMENDATIONS

NTED HERE ARE THE SOLE PORATED. REPRODUCTION PROJECT WITHOUT SINCORPORATED IS

ORPORATED.

101'-10" X 197'-0" 2400 HEAD WEAN TO FINISH FACILITY FOR JIM & TRENT ZWICKER